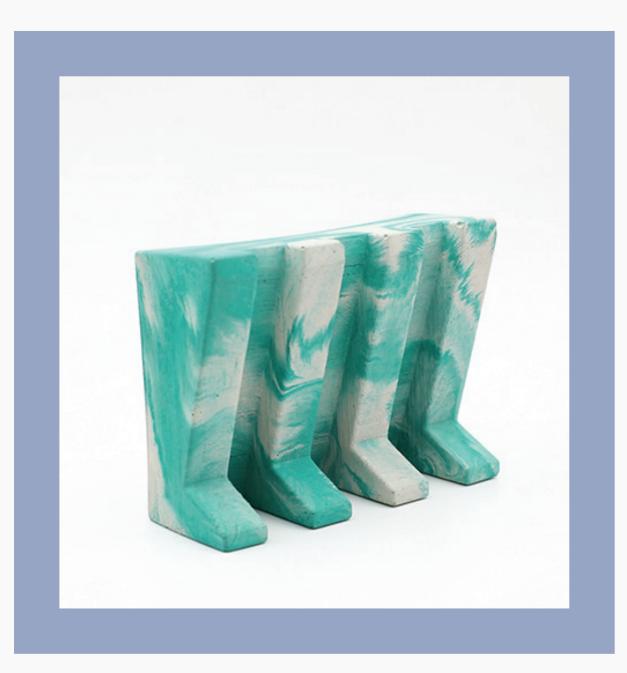

## SOAP BAR HOLDER

The mold is produced by hand, and natural color pigmented . Which makes each of the soapbar-holder a unique piece. The clear surface and the classic basic shape are in exciting playful contrast with the pigments.

Beautiful, minimalistic, durable – A classic piece for your bathroom and kitchen. Available in different colors and shapes.

Price: 7,50 Euro excl. VAT