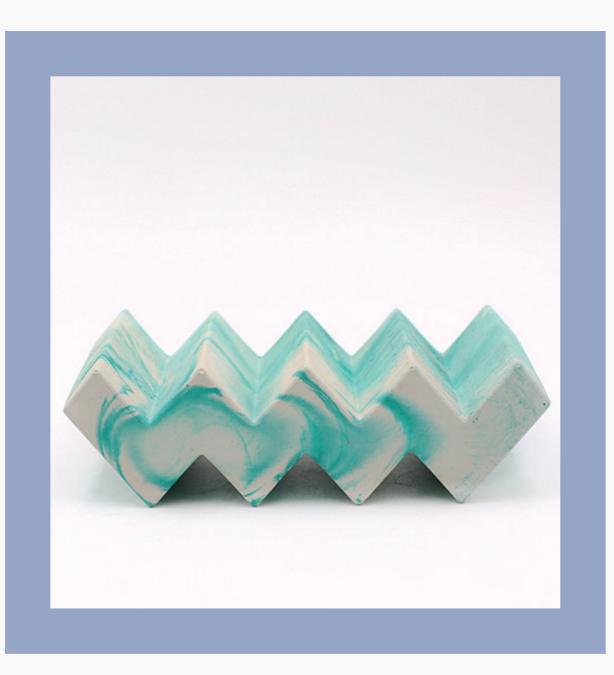

## SOAP BAR HOLDER

The mold is produced by hand, and natural color pigmented . Which makes each of the soapbar-holder a unique piece. The clear surface and the classic basic shape are in exciting playful contrast with the pigments.

Beautiful, minimalistic, durable – A classic piece for your bathroom and kitchen. Available in different colors and shapes.

Price: 7,50 Euro excl. VAT