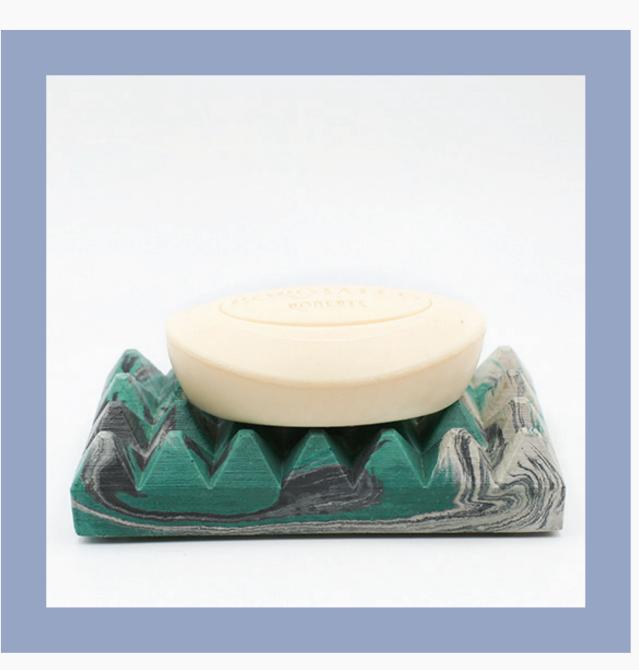

## SOAP DISH MARSEILLE

MATERIAL. Concrete, sealed with epoxy SIZE. B 10,0 T 7,5 H 3,5cm WEIGHT. 200g

# SOAP DISH TOULOUSE

MATERIAL. Concrete, sealed with epoxy SIZE. B 12,5 T 7,5 H 4,0 cm WEIGHT. 300g

## SOAP DISH LOUPIA

MATERIAL. Concrete, sealed with epoxy SIZE. B 12,5 T 7,5 H 3,0 cm WEIGHT. 300g

## SOAP DISH PARIS

MATERIAL. Concrete, sealed with epoxy SIZE. B 10,5 T 7,5 H 2,0 cm WEIGHT. 150g