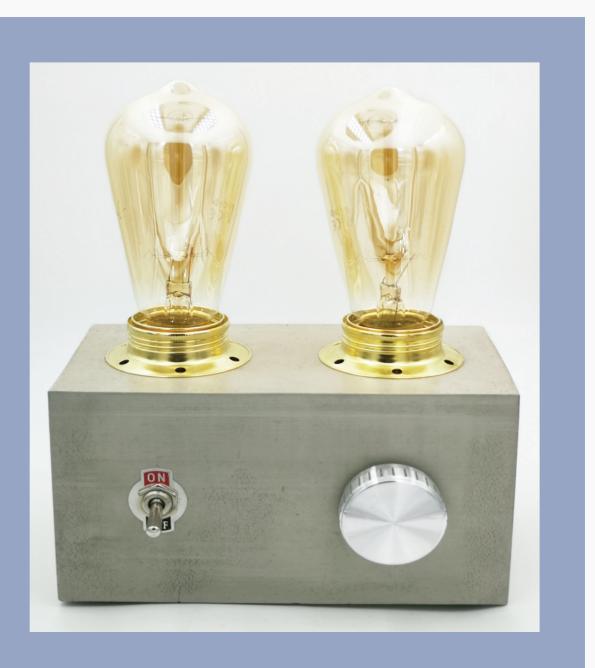

## LAMP

The ornate table lamp provides cozy light and offers a special mix of concrete materials. The rotary switch for stepless dimming of the light and the retro switch creates a tense contrast. Inspired from Tube Amplifier. Available in different colors.

Cable: black L 200 cm, socket: E27. Bulb included. Power consumption: max. 40 W. Dimensions: 10cm x 17.5cm x 10cm Weight: 1.5kg Material: lampshade, base: concrete, natural pigment Socket: Metal Cable: Textile Color:black.

Incl. 2 years warranty.

Price: 89,00 Euro excl. VAT