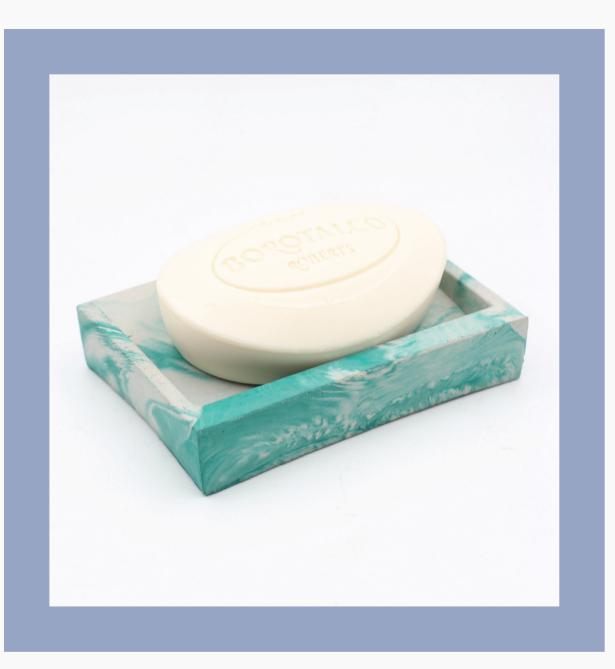

## SOAP DISH MARSEILLE

MATERIAL. Concrete, sealed with epoxy SIZE. B 10,0 T 7,5 H 3,5cm WEIGHT. 200g

# SOAP DISH TOULOUSE

MATERIAL. Concrete, sealed with epoxy SIZE. B 12,5 T 7,5 H 4,0 cm WEIGHT. 300g

## SOAP DISH LOUPIA

MATERIAL. Concrete, sealed with epoxy SIZE. B 12,5 T 7,5 H 3,0 cm WEIGHT. 300g

## SOAP DISH PARIS

MATERIAL. Concrete, sealed with epoxy SIZE. B 10,5 T 7,5 H 2,0 cm WEIGHT. 150g