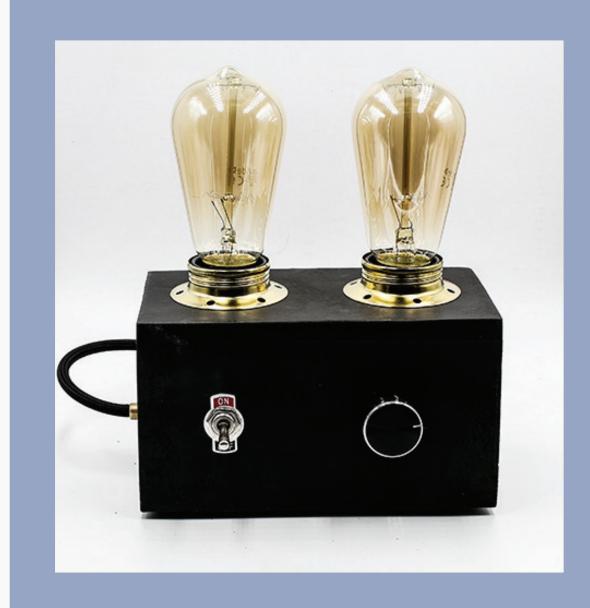

## LAMP

The ornate table lamp provides cozy light and offers a special mix of concrete materials. The rotary switch for stepless dimming of the light and the retro switch creates a tense contrast. Inspired from Tube Amplifier. Available in different colors.

Cable: black L 200 cm, socket: E27. Bulb included. Power consumption: max. 40 W. Dimensions: 10cm x 17.5cm x 10cm Weight: 1.5kg Material: lampshade, base: concrete, natural pigment Socket: Metal Cable: Textile Color:black.

Incl. 2 years warranty.

Price: 89,00 Euro excl. VAT