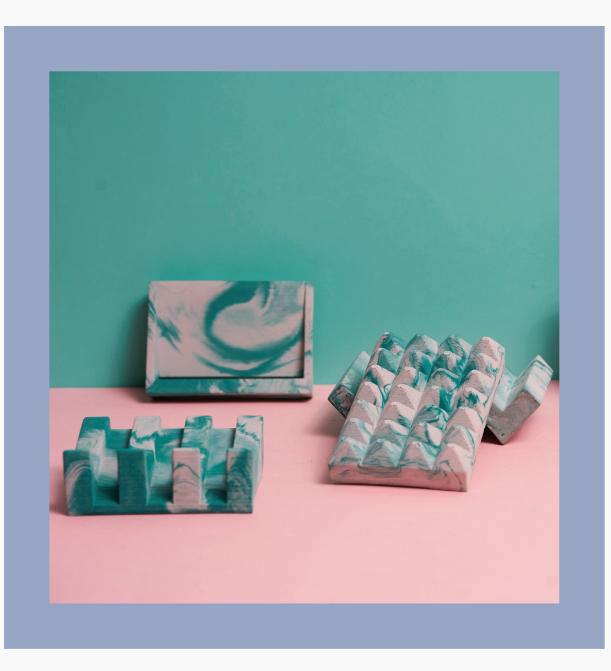

## SOAP BAR HOLDER

The mold is produced by hand, and natural color pigmented . Which makes each of the soapbar-holder a unique piece. The clear surface and the classic basic shape are in exciting playful contrast with the pigments.

Beautiful, minimalistic, durable – A classic piece for your bathroom and kitchen. Available in different colors and shapes.

Price: 7,50 Euro excl. VAT