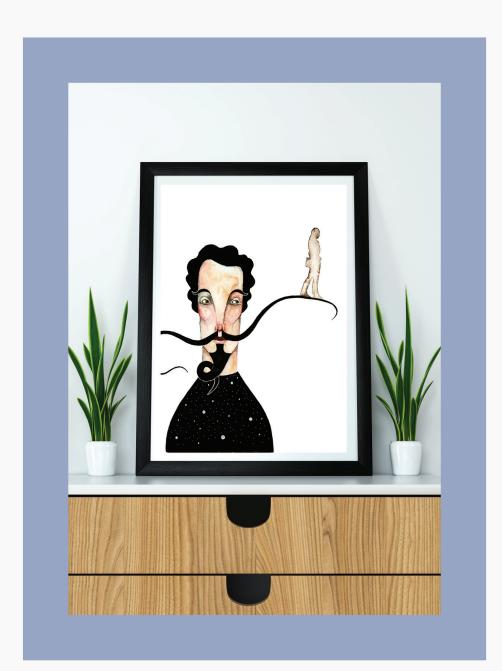

## **ART PRINTS**

We work with different artist and designer together. Our art prints are printed on handmade paper and are numbered and signatured.

All art prints are available in different sizes.

A4 A3